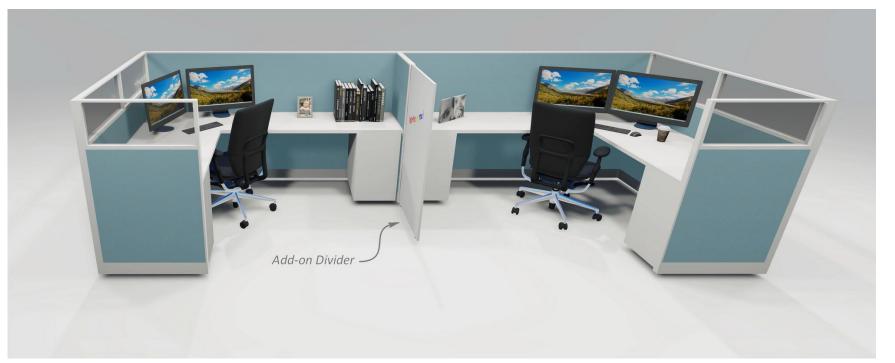

## Benching Workstation Spaces – Laminate Full Height Dividers

Divider sizes 53" High, for 24" & 30" Deep Worksurfaces (or custom sizes)

Our Laminate Dividers will function with any standard benching or desking system and each takes only a few minutes to install. Because they are offered in any major high-pressure laminate, they are easy to wipe clean and sanitize to help maintain a germ-free space.

We offer Center Panels with an opening under the worksurface and End Panels for the end of stations runs. Our dividers comes complete with all attaching hardware and can be ordered in a Dry Erase Laminate. Available in various heights and widths to match your existing stations – Custom Sizes Available.