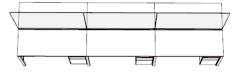

## Benching Workstation Spaces – Laminate Full Height Dividers

Divider sizes 53" High, for 24" & 30" Deep Worksurfaces (or custom sizes)

Our Laminate Dividers will function with any standard benching or desking system and each takes only a few minutes to install. Because they are offered in any major high-pressure laminate, they are easy to wipe clean and sanitize to help maintain a germ-free space.

We offer Center Panels with an opening under the worksurface and End Panels for the end of stations runs. Our dividers comes complete with all attaching hardware and can be ordered in a Dry Erase Laminate. Available in various heights and widths to match your existing stations – Custom Sizes Available.