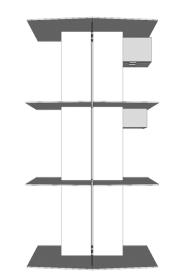

## Benching Workstation Spaces – Laminate Full Height Dividers

Divider sizes 53" High, for 24" & 30" Deep Worksurfaces (or custom sizes)

Our Laminate Dividers will function with any standard benching or desking system and each takes only a few minutes to install. Because they are offered in any major high-pressure laminate, they are easy to wipe clean and sanitize to help maintain a germ-free space.

We offer Center Panels with an opening under the worksurface and End Panels for the end of stations runs. Our dividers comes complete with all attaching hardware and can be ordered in a Dry Erase Laminate. Available in various heights and widths to match your existing stations – Custom Sizes Available.