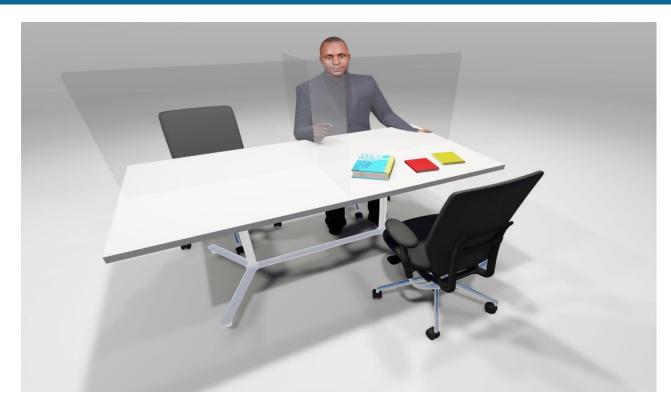

## Conference Room Table Spaces – Plexiglas Dividers

#### T-ADS

#### Table sizes 72x36, 72x42

Adding a portable acrylic table divider is a proactive way to further protect your employees and customers in break rooms, cafeterias, restaurants, commons, and other public areas. Our portable table dividers ship flat and slide together for instant assembly with no hardware required. They can be used on any countertop, are easy to clean, and portable.