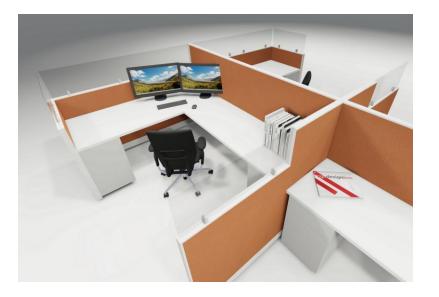

## Workstation Cubicles – Laminate Panel Dividers, Full Height

Laminate Divider

Divider sizes 53" high to 64" high, 24" & 36" wide

Our dividers will function with any standard workstation manufacturer's system and each takes only a few minutes to install. Because they are offered in any major high-pressure laminate, they are easy to wipe clean and sanitize to help maintain a germ-free space.

The cost of our divider is typically less than adding a full cubicle panel or reconfiguring the entire workstation. Our divider comes complete with all attaching hardware and can be ordered in a Dry Erase Laminate. Available in various heights and widths to match your existing stations – Custom Sizes Available.