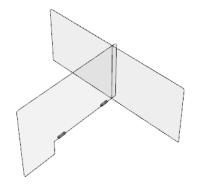

## Benching Workstation Spaces – Plexiglas Dividers

#### *30" High* Plexiglas

Screens Only - Various Hardware Options Available

Divider sizes 14" & 30" high, for 60", 66" & 72" wide worksurfaces – Clear or Frosted

Adding an acrylic panel divider is a proactive way to further protect your employees and customers in work areas. Our dividers ship flat for instant assembly with existing hardware. They can be used on any benching workstation with securely attached hardware and are easy to clean.

Available in various heights and widths to match your existing stations and custom sizes are available.