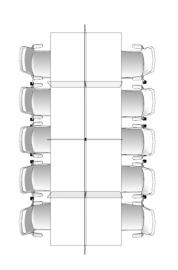

## Conference Room Table Spaces – Plexiglas Dividers

#### Table size 96x48, 120x48 and 192x48, 192x54, 192x60

Adding a portable acrylic table divider is a proactive way to further protect your employees and customers in break rooms, cafeterias, restaurants, commons, and other public areas. Our portable table dividers ship flat and slide together for instant assembly with no hardware required. They can be used on any countertop, are easy to clean, and portable.