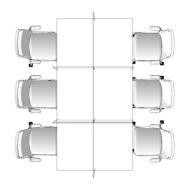

## Conference Room Table Spaces – Plexiglas Dividers

#### Table size 96x48, 120x48 and 192x48, 192x54, 192x60

Adding a portable acrylic table divider is a proactive way to further protect your employees and customers in break rooms, cafeterias, restaurants, commons, and other public areas. Our portable table dividers ship flat and slide together for instant assembly with no hardware required. They can be used on any countertop, are easy to clean, and portable.