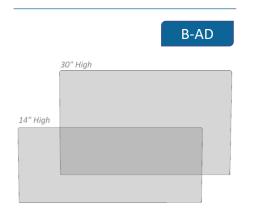

#### *30" High* Plexiglas

Screens Only - Various Hardware Options Available

Divider sizes 14" & 30" high, for 60", 66" & 72" wide worksurfaces – Clear or Frosted

Adding an acrylic panel divider is a proactive way to further protect your employees and customers in work areas. Our dividers ship flat for instant assembly with existing hardware. They can be used on any benching workstation with securely attached hardware and are easy to clean.

Available in various heights and widths to match your existing stations and custom sizes are available.