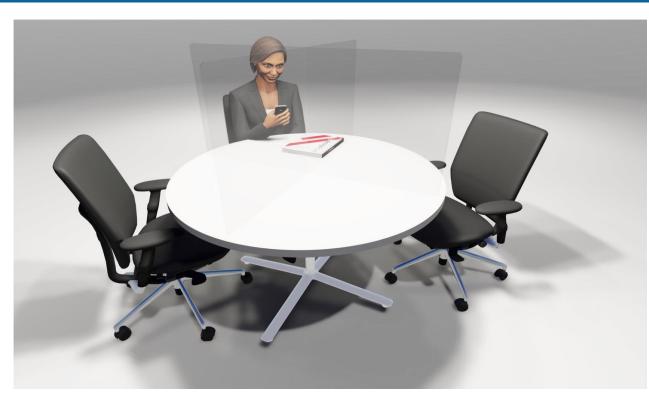

## Huddle Room Table Spaces – Plexiglas Dividers

Round table sizes 42", 48" & 60"

Adding a portable acrylic table divider is a proactive way to further protect your employees and customers in break rooms, cafeterias, restaurants, commons, and other public areas. Our portable table dividers ship flat and slide together for instant assembly with no hardware required. They can be used on any countertop, are easy to clean, and portable.

Available in various heights and widths to match your existing tables and custom sizes available.

Dividers DO NOT deface any existing visual components.

All products made in USA

- Assembles in Seconds, Slides Together
- Custom Sizes Available
- Lightweight and Portable
- Easy to Clean and Disinfect