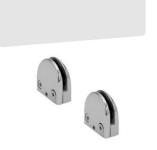

## Workstation Cubicles – Plexiglas Stackon Dividers

W-SD

An Example of Hardware Options Available

Divider sizes 14" high, for 24", 30", 36", 42" & 48" wide panels - Clear or Frosted

Adding an acrylic panel divider is a proactive way to further protect your employees and customers in work areas. Our dividers ship flat for instant assembly with hardware provided. They can be used on any workstation with securely attached top caps and are easy to clean.