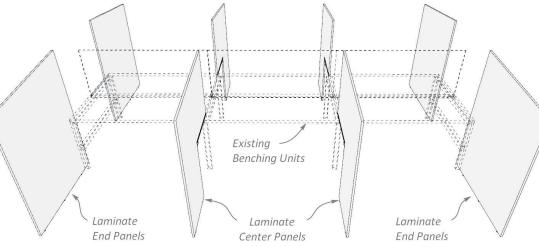

## Benching Workstation Spaces – Laminate Full Height Dividers

Divider sizes 53" High, for 24" & 30" Deep Worksurfaces (or custom sizes)

Our Laminate Dividers will function with any standard benching or desking system and each takes only a few minutes to install. Because they are offered in any major high-pressure laminate, they are easy to wipe clean and sanitize to help maintain a germ-free space.

We offer Center Panels with an opening under the worksurface and End Panels for the end of stations runs. Our dividers comes complete with all attaching hardware and can be ordered in a Dry Erase Laminate. Available in various heights and widths to match your existing stations – Custom Sizes Available.