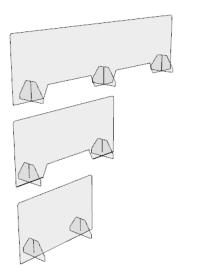

## Benching Workstation Spaces – Plexiglas Dividers

#### *30" High* Plexiglas

Screens Only - Various Hardware Options Available

Divider sizes 14" & 30" high, for 60", 66" & 72" wide worksurfaces – Clear or Frosted

Adding an acrylic panel divider is a proactive way to further protect your employees and customers in work areas. Our dividers ship flat for instant assembly with existing hardware. They can be used on any benching workstation with securely attached hardware and are easy to clean.

Available in various heights and widths to match your existing stations and custom sizes are available.