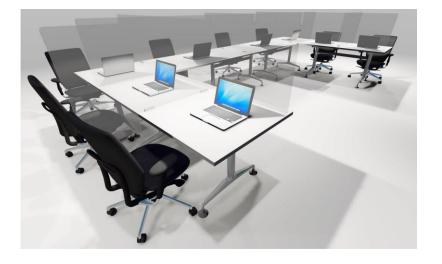

## Conference Room Table Spaces – Plexiglas Dividers

#### T-ADS

#### Table sizes 72x36, 72x42

Adding a portable acrylic table divider is a proactive way to further protect your employees and customers in break rooms, cafeterias, restaurants, commons, and other public areas. Our portable table dividers ship flat and slide together for instant assembly with no hardware required. They can be used on any countertop, are easy to clean, and portable.

Available in various heights and widths to match your existing tables and custom sizes available.

Dividers DO NOT deface any existing visual components.

- Assembles in Seconds, Slides Together
- Custom Sizes Available
- Lightweight and Portable
- Easy to Clean and Disinfect