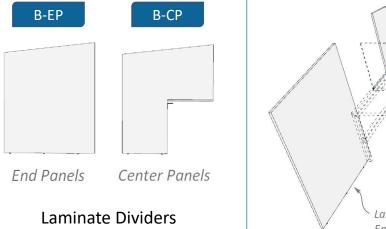

## Benching Workstation Spaces – Laminate Full Height Dividers

Divider sizes 53" High, for 24" & 30" Deep Worksurfaces (or custom sizes)

Our Laminate Dividers will function with any standard benching or desking system and each takes only a few minutes to install. Because they are offered in any major high-pressure laminate, they are easy to wipe clean and sanitize to help maintain a germ-free space.

We offer Center Panels with an opening under the worksurface and End Panels for the end of stations runs. Our dividers comes complete with all attaching hardware and can be ordered in a Dry Erase Laminate. Available in various heights and widths to match your existing stations – Custom Sizes Available.