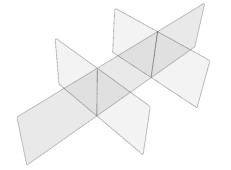

## Conference Room Table Spaces – Plexiglas Dividers

#### Table size 96x48, 120x48 and 192x48, 192x54, 192x60

Adding a portable acrylic table divider is a proactive way to further protect your employees and customers in break rooms, cafeterias, restaurants, commons, and other public areas. Our portable table dividers ship flat and slide together for instant assembly with no hardware required. They can be used on any countertop, are easy to clean, and portable.