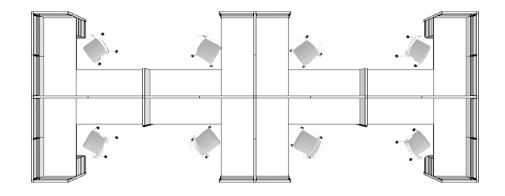

## Benching Workstation Spaces – Laminate Full Height Dividers

Divider sizes 53" High, for 24" & 30" Deep Worksurfaces (or custom sizes)

Our Laminate Dividers will function with any standard benching or desking system and each takes only a few minutes to install. Because they are offered in any major high-pressure laminate, they are easy to wipe clean and sanitize to help maintain a germ-free space.

We offer Center Panels with an opening under the worksurface and End Panels for the end of stations runs. Our dividers comes complete with all attaching hardware and can be ordered in a Dry Erase Laminate. Available in various heights and widths to match your existing stations – Custom Sizes Available.