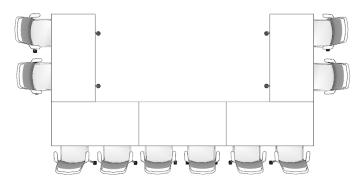

## Conference Room Table Spaces – Plexiglas Dividers

#### T-ADS

#### Table sizes 72x36, 72x42

Adding a portable acrylic table divider is a proactive way to further protect your employees and customers in break rooms, cafeterias, restaurants, commons, and other public areas. Our portable table dividers ship flat and slide together for instant assembly with no hardware required. They can be used on any countertop, are easy to clean, and portable.