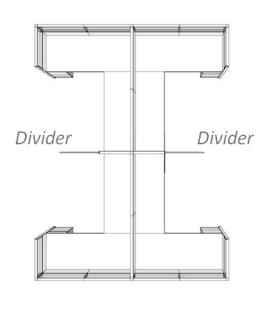

## Workstation Cubicles – Laminate Panel Dividers, Full Height

Laminate Divider

Divider sizes 53" high to 64" high, 24" & 36" wide

Our dividers will function with any standard workstation manufacturer's system and each takes only a few minutes to install. Because they are offered in any major high-pressure laminate, they are easy to wipe clean and sanitize to help maintain a germ-free space.

The cost of our divider is typically less than adding a full cubicle panel or reconfiguring the entire workstation. Our divider comes complete with all attaching hardware and can be ordered in a Dry Erase Laminate. Available in various heights and widths to match your existing stations – Custom Sizes Available.