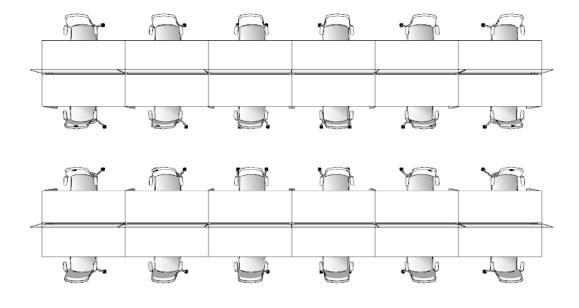

## Conference Room Table Spaces – Plexiglas Dividers

#### Table size 96x48, 120x48 and 192x48, 192x54, 192x60

Adding a portable acrylic table divider is a proactive way to further protect your employees and customers in break rooms, cafeterias, restaurants, commons, and other public areas. Our portable table dividers ship flat and slide together for instant assembly with no hardware required. They can be used on any countertop, are easy to clean, and portable.