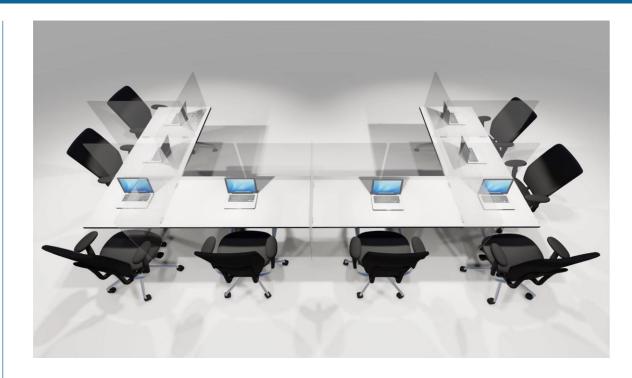

## Benching Workstation Spaces – Laminate Full Height Dividers

Divider sizes 53" High, for 24" & 30" Deep Worksurfaces (or custom sizes)

Our Laminate Dividers will function with any standard benching or desking system and each takes only a few minutes to install. Because they are offered in any major high-pressure laminate, they are easy to wipe clean and sanitize to help maintain a germ-free space.

We offer Center Panels with an opening under the worksurface and End Panels for the end of stations runs. Our dividers comes complete with all attaching hardware and can be ordered in a Dry Erase Laminate. Available in various heights and widths to match your existing stations – Custom Sizes Available.