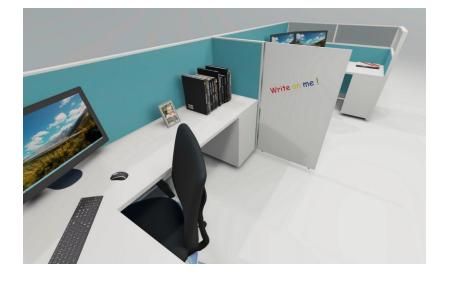

## Benching Workstation Spaces – Laminate Full Height Dividers

Divider sizes 53" High, for 24" & 30" Deep Worksurfaces (or custom sizes)

Our Laminate Dividers will function with any standard benching or desking system and each takes only a few minutes to install. Because they are offered in any major high-pressure laminate, they are easy to wipe clean and sanitize to help maintain a germ-free space.

We offer Center Panels with an opening under the worksurface and End Panels for the end of stations runs. Our dividers comes complete with all attaching hardware and can be ordered in a Dry Erase Laminate. Available in various heights and widths to match your existing stations – Custom Sizes Available.