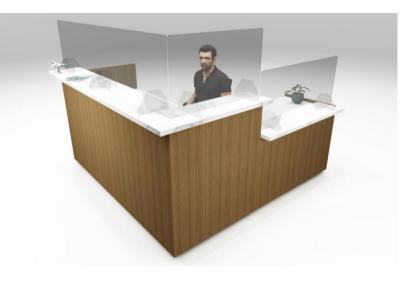

## Reception Desk – Plexiglas Dividers with Pass-throughs

Divider sizes 14" high, for 30", 36", 48", 60" & 72" wide – Clear or Frosted (side)

Adding a portable acrylic table divider is a proactive way to further protect your employees and customers in break rooms, cafeterias, restaurants, commons, and other public areas. Our portable dividers ship flat and slide together for instant assembly with no hardware required. They can be used on any desk or worksurface, are easy to clean and portable.

Available in various heights and widths to match your existing reception desks and stations, custom sizes are available.

- Assembles in Seconds, Slides Together
- Custom Sizes Available
- Lightweight and Portable
- Easy to Clean and Disinfect