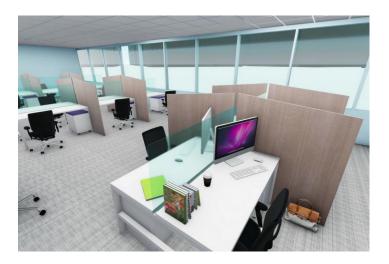

## Benching Workstation Spaces – Plexiglas Dividers

#### *30" High* Plexiglas

Screens Only - Various Hardware Options Available

Divider sizes 14" & 30" high, for 60", 66" & 72" wide worksurfaces – Clear or Frosted

Adding an acrylic panel divider is a proactive way to further protect your employees and customers in work areas. Our dividers ship flat for instant assembly with existing hardware. They can be used on any benching workstation with securely attached hardware and are easy to clean.

Available in various heights and widths to match your existing stations and custom sizes are available.