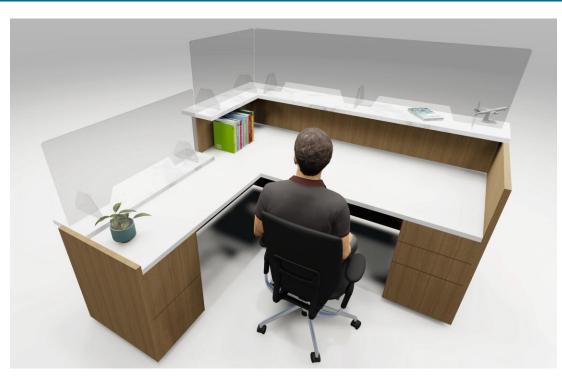

## Reception Desk – Plexiglas Dividers with Pass-throughs

Divider sizes 14" high, for 30", 36", 48", 60" & 72" wide – Clear or Frosted (side)

Adding a portable acrylic table divider is a proactive way to further protect your employees and customers in break rooms, cafeterias, restaurants, commons, and other public areas. Our portable dividers ship flat and slide together for instant assembly with no hardware required. They can be used on any desk or worksurface, are easy to clean and portable.

Available in various heights and widths to match your existing reception desks and stations, custom sizes are available.

- Assembles in Seconds, Slides Together
- Custom Sizes Available
- Lightweight and Portable
- Easy to Clean and Disinfect