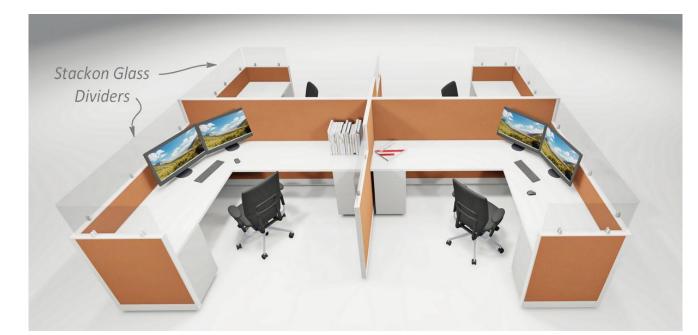

## Benching Workstation Spaces – Laminate Full Height Dividers

Divider sizes 53" High, for 24" & 30" Deep Worksurfaces (or custom sizes)

Our Laminate Dividers will function with any standard benching or desking system and each takes only a few minutes to install. Because they are offered in any major high-pressure laminate, they are easy to wipe clean and sanitize to help maintain a germ-free space.

We offer Center Panels with an opening under the worksurface and End Panels for the end of stations runs. Our dividers comes complete with all attaching hardware and can be ordered in a Dry Erase Laminate. Available in various heights and widths to match your existing stations – Custom Sizes Available.