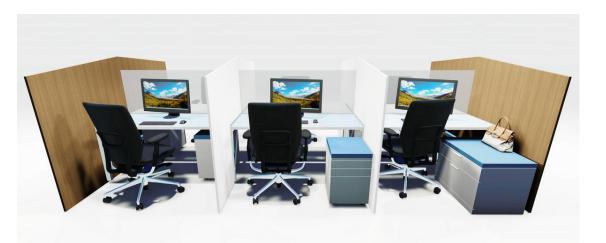

## Benching Workstation Spaces – Laminate Full Height Dividers

Divider sizes 53" High, for 24" & 30" Deep Worksurfaces (or custom sizes)

Our Laminate Dividers will function with any standard benching or desking system and each takes only a few minutes to install. Because they are offered in any major high-pressure laminate, they are easy to wipe clean and sanitize to help maintain a germ-free space.

We offer Center Panels with an opening under the worksurface and End Panels for the end of stations runs. Our dividers comes complete with all attaching hardware and can be ordered in a Dry Erase Laminate. Available in various heights and widths to match your existing stations – Custom Sizes Available.