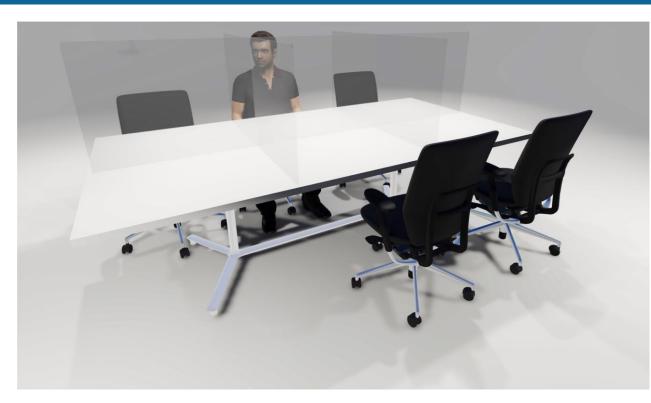

## Conference Room Table Spaces – Plexiglas Dividers

T-ADL

Table sizes 144x48, 144x54, 144x60, 168x48, 168x54, 168x60

Adding a portable acrylic table divider is a proactive way to further protect your employees and customers in break rooms, cafeterias, restaurants, commons, and other public areas. Our portable table dividers ship flat and slide together for instant assembly with no hardware required. They can be used on any countertop, are easy to clean, and portable.

Available in various heights and widths to match your existing tables and custom sizes available.

Dividers DO NOT deface any existing visual components.

- Assembles in Seconds, Slides Together
- Custom Sizes Available
- Lightweight and Portable
- Easy to Clean and Disinfect