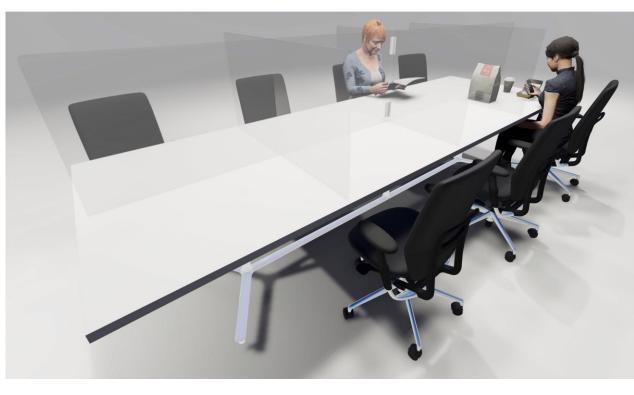

## Conference Room Table Spaces – Plexiglas Dividers

#### T-ADS

#### Table sizes 72x36, 72x42

Adding a portable acrylic table divider is a proactive way to further protect your employees and customers in break rooms, cafeterias, restaurants, commons, and other public areas. Our portable table dividers ship flat and slide together for instant assembly with no hardware required. They can be used on any countertop, are easy to clean, and portable.