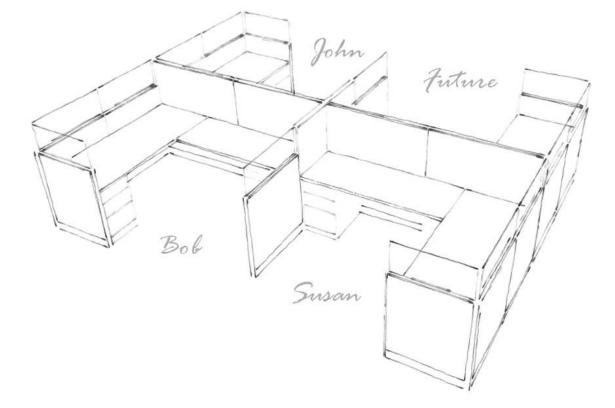

#### Workstation Cubicles

Training Rooms

Conference Rooms

Benching Workstations

<u>Huddle Rooms</u>

Reception Areas