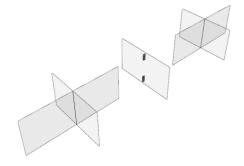

## Huddle Room Table Spaces – Plexiglas Dividers

Round table sizes 42", 48" & 60"

Adding a portable acrylic table divider is a proactive way to further protect your employees and customers in break rooms, cafeterias, restaurants, commons, and other public areas. Our portable table dividers ship flat and slide together for instant assembly with no hardware required. They can be used on any countertop, are easy to clean, and portable.