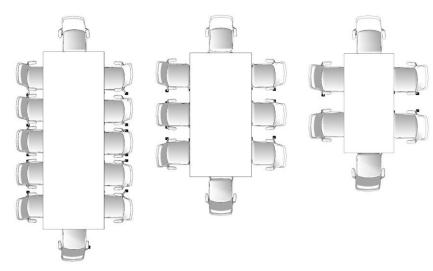

## Conference Room Table Spaces – Plexiglas Dividers

#### Table size 96x48, 120x48 and 192x48, 192x54, 192x60

Adding a portable acrylic table divider is a proactive way to further protect your employees and customers in break rooms, cafeterias, restaurants, commons, and other public areas. Our portable table dividers ship flat and slide together for instant assembly with no hardware required. They can be used on any countertop, are easy to clean, and portable.

## Conference Room Table Spaces – Plexiglas Dividers

T-ADL

Table sizes 144x48, 144x54, 144x60, 168x48, 168x54, 168x60

Adding a portable acrylic table divider is a proactive way to further protect your employees and customers in break rooms, cafeterias, restaurants, commons, and other public areas. Our portable table dividers ship flat and slide together for instant assembly with no hardware required. They can be used on any countertop, are easy to clean, and portable.