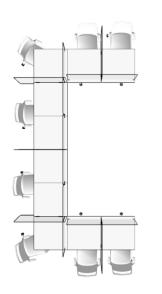

## Reception Desk – Plexiglas Dividers with Pass-throughs

Divider sizes 14" high, for 30", 36", 48", 60" & 72" wide – Clear or Frosted (side)

Adding a portable acrylic table divider is a proactive way to further protect your employees and customers in break rooms, cafeterias, restaurants, commons, and other public areas. Our portable dividers ship flat and slide together for instant assembly with no hardware required. They can be used on any desk or worksurface, are easy to clean and portable.

Available in various heights and widths to match your existing reception desks and stations, custom sizes are available.

- Assembles in Seconds, Slides Together
- Custom Sizes Available
- Lightweight and Portable
- Easy to Clean and Disinfect